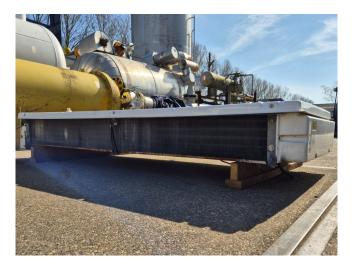

### **Specifications**

| Brand            | Lu-ve           |
|------------------|-----------------|
| Туре             | SHDN 222 N 50   |
| kW               | 12,2            |
| Refrigerant      | Freon           |
| Number of Fans   | 4               |
| Fin Space in mm  | 4               |
| Defrosting       | None            |
| Double Discharge | 1               |
| m³/h             | 7.000           |
| Sizes            | 2100x860x260 mm |
|                  | (LxWxH)         |
| Volume           | 6,7 dm³         |
| Weight           | 62,5 kg         |
| Stock            | 1               |

#### Used Lu-ve SHDN 222 N 50

Used Lu-Ve SHDN 222 N 50 evaporator on Freon. Complete with 4 fans that produce an airflow of 7.000 m<sup>3</sup>/h. \*Why choose for HOSBV? We are not only the largest used refrigeration specialist in Europe, but also, we deliver all equipment including an extensive test, warranty and industrial cleaning. \*Optional we can also perform a new paint job and arrange the logistics.