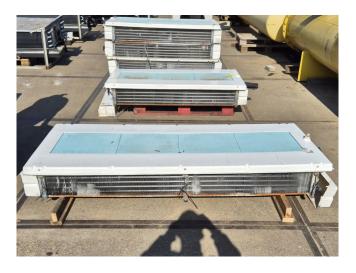

### **Specifications**

| Brand            | Lu-ve           |
|------------------|-----------------|
| Туре             | SHDN 222 N 50   |
| kW               | 12,2            |
| Refrigerant      | Freon           |
| Number of Fans   | 4               |
| Fin Space in mm  | 4               |
| Defrosting       | None            |
| Double Discharge | 1               |
| m³/h             | 7.000           |
| Sizes            | 2100x860x260 mm |
|                  | (LxWxH)         |
| Volume           | 6,7 dm³         |
| Weight           | 62,5 kg         |
| Stock            | 1               |

#### Used Lu-ve SHDN 222 N 50

Used Lu-Ve SHDN 222 N 50 evaporator on Freon. Complete with 4 fans that produce an airflow of 7.000 m<sup>3</sup>/h. \*Why choose for HOSBV? We are not only the largest used refrigeration specialist in Europe, but also, we deliver all equipment including an extensive test, warranty and industrial cleaning. \*Optional we can also perform a new paint job and arrange the logistics.