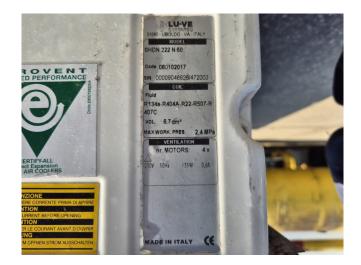

### **Specifications**

| Brand            | Lu-ve           |
|------------------|-----------------|
| Туре             | SHDN 222 N 50   |
| kW               | 12,2            |
| Refrigerant      | Freon           |
| Number of Fans   | 4               |
| Fin Space in mm  | 4               |
| Defrosting       | None            |
| Double Discharge | 1               |
| m³/h             | 7.000           |
| Sizes            | 2100x860x260 mm |
|                  | (LxWxH)         |
| Volume           | 6,7 dm³         |
| Weight           | 62,5 kg         |
| Stock            | 1               |

#### Used Lu-ve SHDN 222 N 50

Used Lu-Ve SHDN 222 N 50 evaporator on Freon. Complete with 4 fans that produce an airflow of 7.000 m<sup>3</sup>/h. \*Why choose for HOSBV? We are not only the largest used refrigeration specialist in Europe, but also, we deliver all equipment including an extensive test, warranty and industrial cleaning. \*Optional we can also perform a new paint job and arrange the logistics.