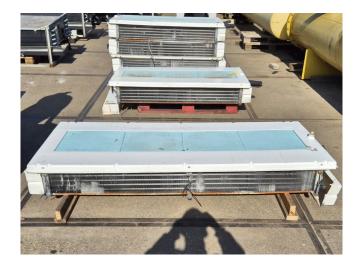

### **Specifications**

| Brand            | Lu-ve           |
|------------------|-----------------|
| Туре             | SHDN 222 N 50   |
| kW               | 12,2            |
| Refrigerant      | Freon           |
| Number of Fans   | 4               |
| Fin Space in mm  | 4               |
| Defrosting       | None            |
| Double Discharge | 1               |
| m³/h             | 7.000           |
| Sizes            | 2100x860x260 mm |
|                  | (LxWxH)         |
| Volume           | 6,7 dm³         |
| Weight           | 62,5 kg         |
| Stock            | 1               |

#### Used Lu-ve SHDN 222 N 50

Used Lu-Ve SHDN 222 N 50 evaporator on Freon. Complete with 4 fans that produce an airflow of 7.000 m<sup>3</sup>/h. \*Why choose for HOSBV? We are not only the largest used refrigeration specialist in Europe, but also, we deliver all equipment including an extensive test, warranty and industrial cleaning. \*Optional we can also perform a new paint job and arrange the logistics.